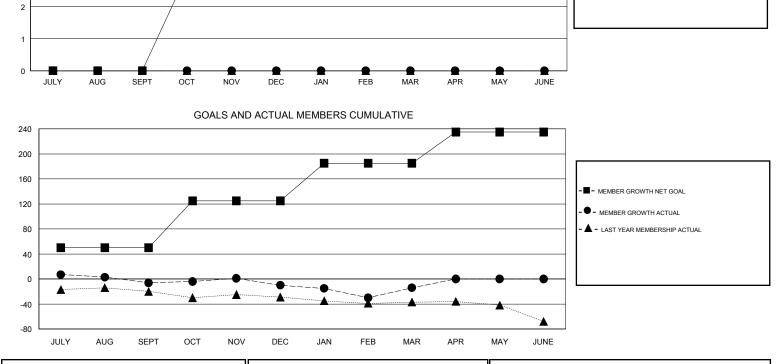

## District 27 B2

Results as of: 3/31/2020

- CURRENT YEAR ACTUAL NEW CLUBS

- LAST YEAR ACTUAL NEW CLUBS

| DROPPED CLUBS: 0 |     | 40 CLUBS OF 67 ADDED 1 OR MORE<br>NEW MEMBERS | GENDER DISTRIBUTION             |                |     |
|------------------|-----|-----------------------------------------------|---------------------------------|----------------|-----|
|                  |     |                                               | MALE                            | 1,794 (80.99%) |     |
| DROPPED MEMBERS  |     |                                               | FEMALE                          | 421 (19.01%)   |     |
| DECEASED         | 33  |                                               | TOTAL FAMILY UNIT MEMBERS       |                | 350 |
| CLUB CANCELLED   | 0   | CLICK HERE FOR CUMULATIVE                     | FAMILY MEMBERS PAYING HALF DUES |                | 170 |
| OTHER            | 122 |                                               |                                 |                | 176 |
| TOTAL            | 155 |                                               |                                 |                |     |
|                  |     |                                               |                                 | _              |     |