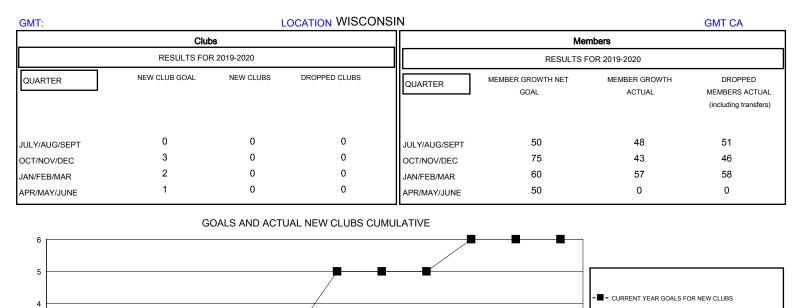

## District 27 B2

Results as of: 3/31/2020

- CURRENT YEAR ACTUAL NEW CLUBS

- LAST YEAR ACTUAL NEW CLUBS

| DROPPED CLUBS: 0 |     | 40 CLUBS OF 67 ADDED 1 OR MORE<br>NEW MEMBERS | GENDER DISTRIBUTION             |                |     |
|------------------|-----|-----------------------------------------------|---------------------------------|----------------|-----|
|                  |     |                                               | MALE                            | 1,794 (80.99%) |     |
| DROPPED MEMBERS  |     |                                               | FEMALE                          | 421 (19.01%)   |     |
| DECEASED         | 33  |                                               | TOTAL FAMILY UNIT MEMBERS       |                | 350 |
| CLUB CANCELLED   | 0   | CLICK HERE FOR CUMULATIVE                     | FAMILY MEMBERS PAYING HALF DUES |                | 170 |
| OTHER            | 122 |                                               |                                 |                | 176 |
| TOTAL            | 155 |                                               |                                 |                |     |
|                  |     |                                               |                                 | _              |     |